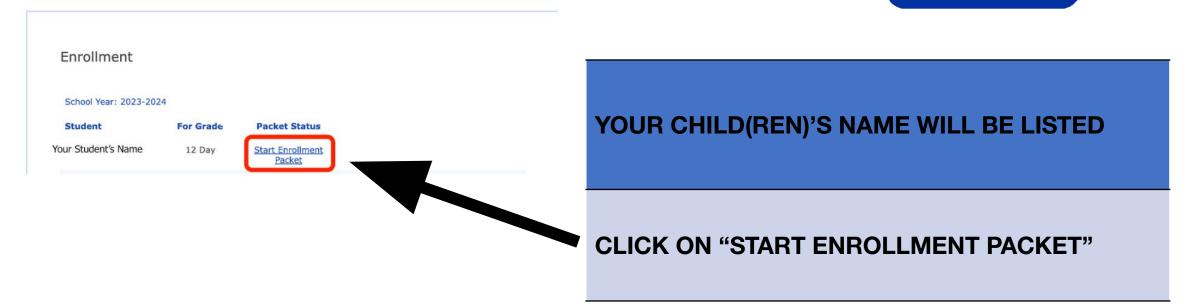

#### MUSTANES MONTE VISTA CHRISTIAN

Test (Returning) Monte Vista Christian School Year: 2023-2024 Grade: 9 Day

Instructions

Step 1: Student Information

Step 2: Household Information

Step 3: Alumni or Currently Enrolled Students

Step 4: Emergency Contacts & Authorized Pickups

Step 5: Medical Information

Step 6: Medical Treatment Waiver

Step 7: Financial Agreement

Step 8: Electronic Signature Page

Final Step: Review & Submit

We have said it before, but it cannot be said often enough.....we consider it a privilege to count you and your family as part of our school community! Therefore, the Continuous Enrollment Contract we have on record is intended to maintain your child's enrollment at MVC through high school graduation. It is important, though, to revisit the financial agreement terms made with the school and keep important student records up-to-date. Please complete the simple steps below to update our records for the 2023-2024 school year.