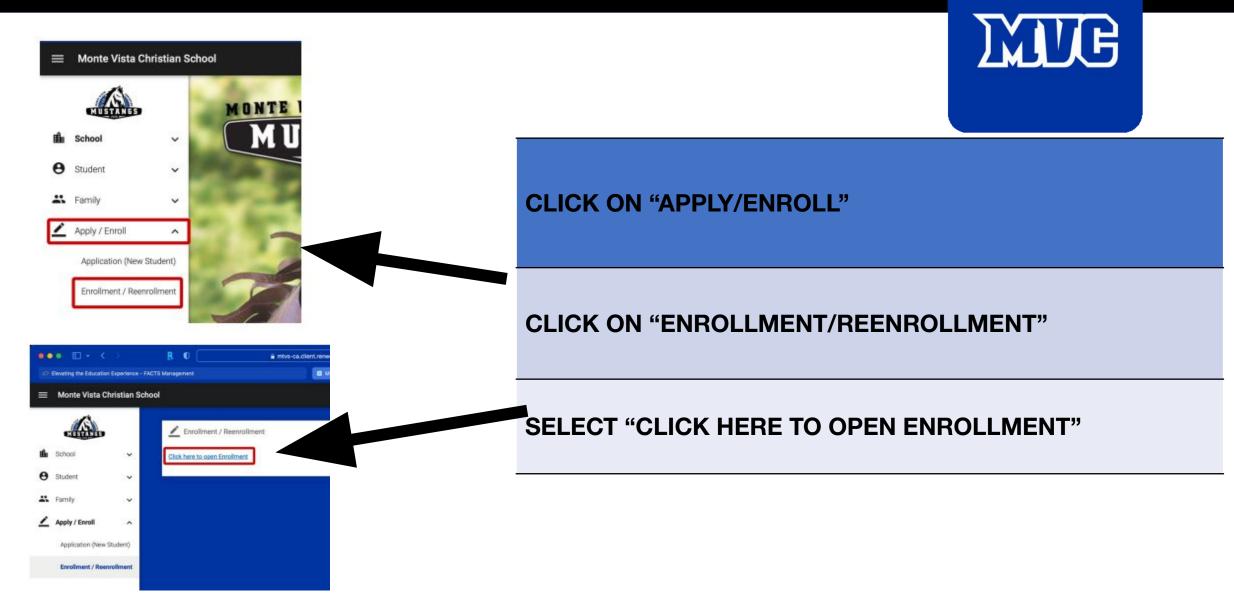

#### Family Portal Login

| District | Code: |
|----------|-------|
|          |       |

User Name:

Password (case-sensitive):

Forgot User Name/Password?

Parent Student Staff

**GO TO FACTS FAMILY PORTAL** 

ENTER DISTRICT CODE: MTVS-CA